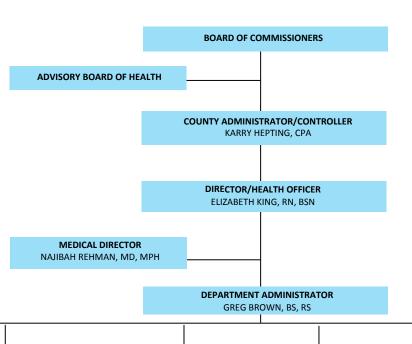

## ST. CLAIR COUNTY HEALTH DEPARTMENT ORGANIZATIONAL CHART



## STATUTORY ADMINISTRATIVE ENTITIES

Michigan Department of Health & Human Services Michigan Department of

Environment, Great Lakes, and Energy

Michigan Department of Agriculture and Rural Development

Women, Infant, Children (WIC)

| l                                        |                                                                   |                                           |                                     |                                                              |                                |
|------------------------------------------|-------------------------------------------------------------------|-------------------------------------------|-------------------------------------|--------------------------------------------------------------|--------------